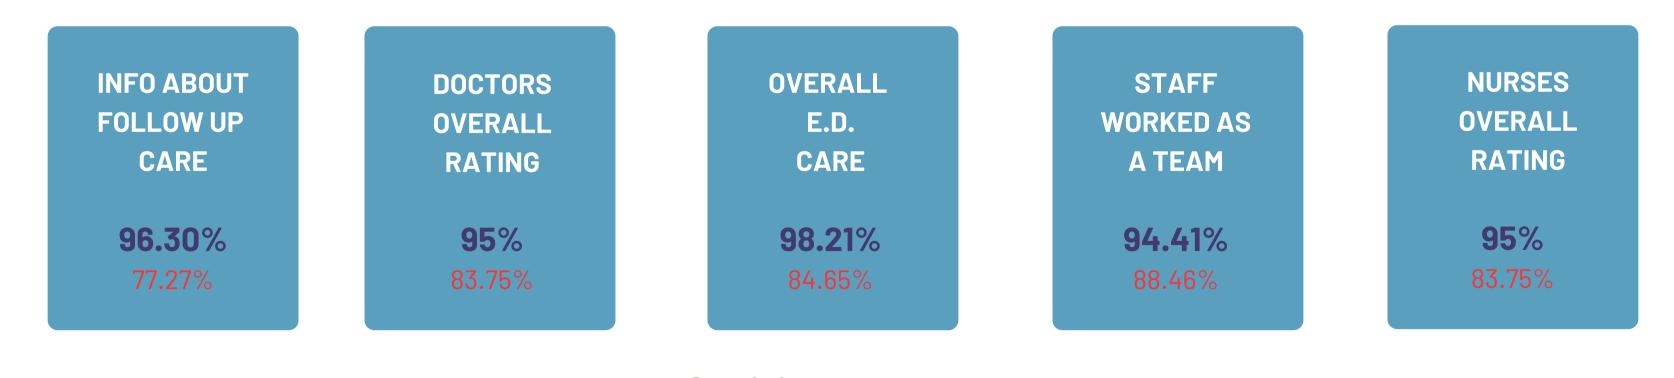

RPG's Standardized workflows and deep understanding of Rural Healthcare resulted in an increase in all Patient Feedback categories by an average of more than 10.60% - A few examples:

2024 - WITH RPG 2023 - WITHOUT RPG